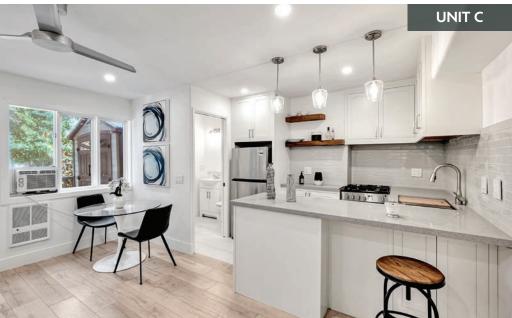

### **UNIT C**

Studio with its own patio in a lush of green all around Full kitchen and bath | Full in unit washer and Dryer