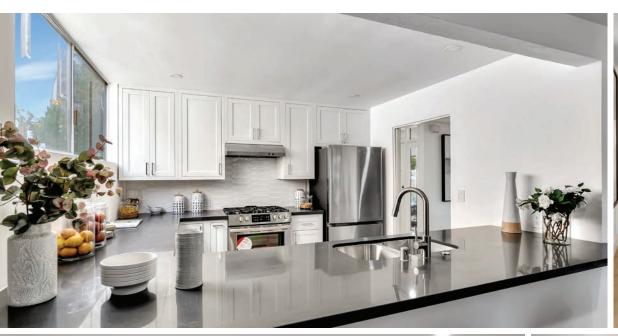

### **UNIT A**

3 Bedrooms, 2 full Bathrooms Incredible light and a beautiful oversized balcony looking into lush green landscaped trees. Fireplace in the living room, with a chefs kitchen and bartop seating.