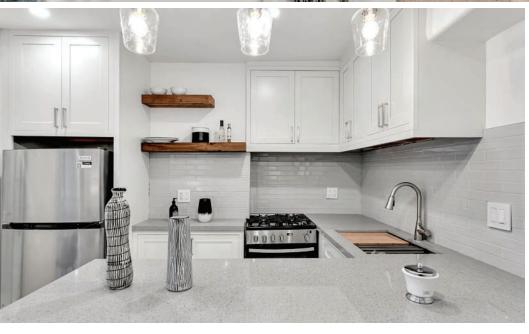

### **UNIT C**

Studio with its own patio in a lush of green all around Full kitchen and bath | Full in unit washer and Dryer