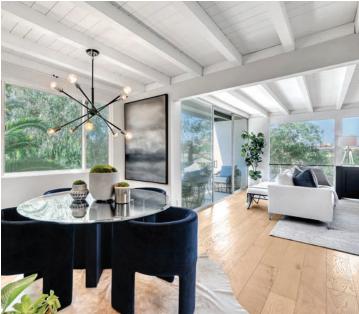

### **UNIT B**

401 Jasmine Ave 2 Bedroom, 2 full bath with a sunken floor living room Fire place with bartop seating in the kitchen | Full in unit washer and Dryer