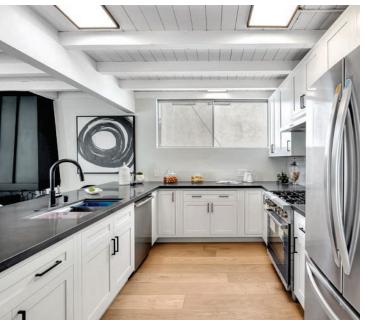

### **UNIT A**

3 Bedrooms, 2 full Bathrooms Incredible light and a beautiful oversized balcony looking into lush green landscaped trees. Fireplace in the living room, with a chefs kitchen and bartop seating.