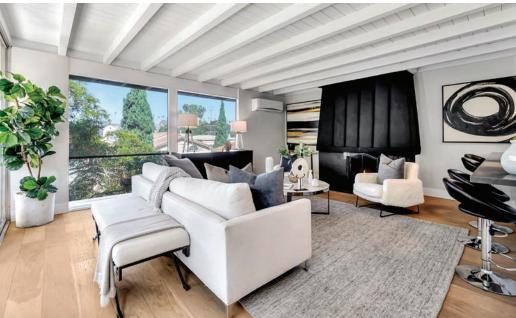

### **UNIT B**

401 Jasmine Ave 2 Bedroom, 2 full bath with a sunken floor living room Fire place with bartop seating in the kitchen | Full in unit washer and Dryer