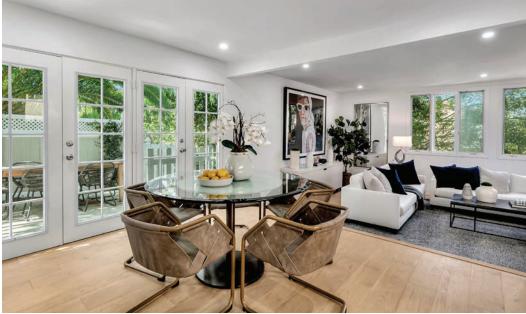

### **UNIT B**

401 Jasmine Ave 2 Bedroom, 2 full bath with a sunken floor living room Fire place with bartop seating in the kitchen | Full in unit washer and Dryer