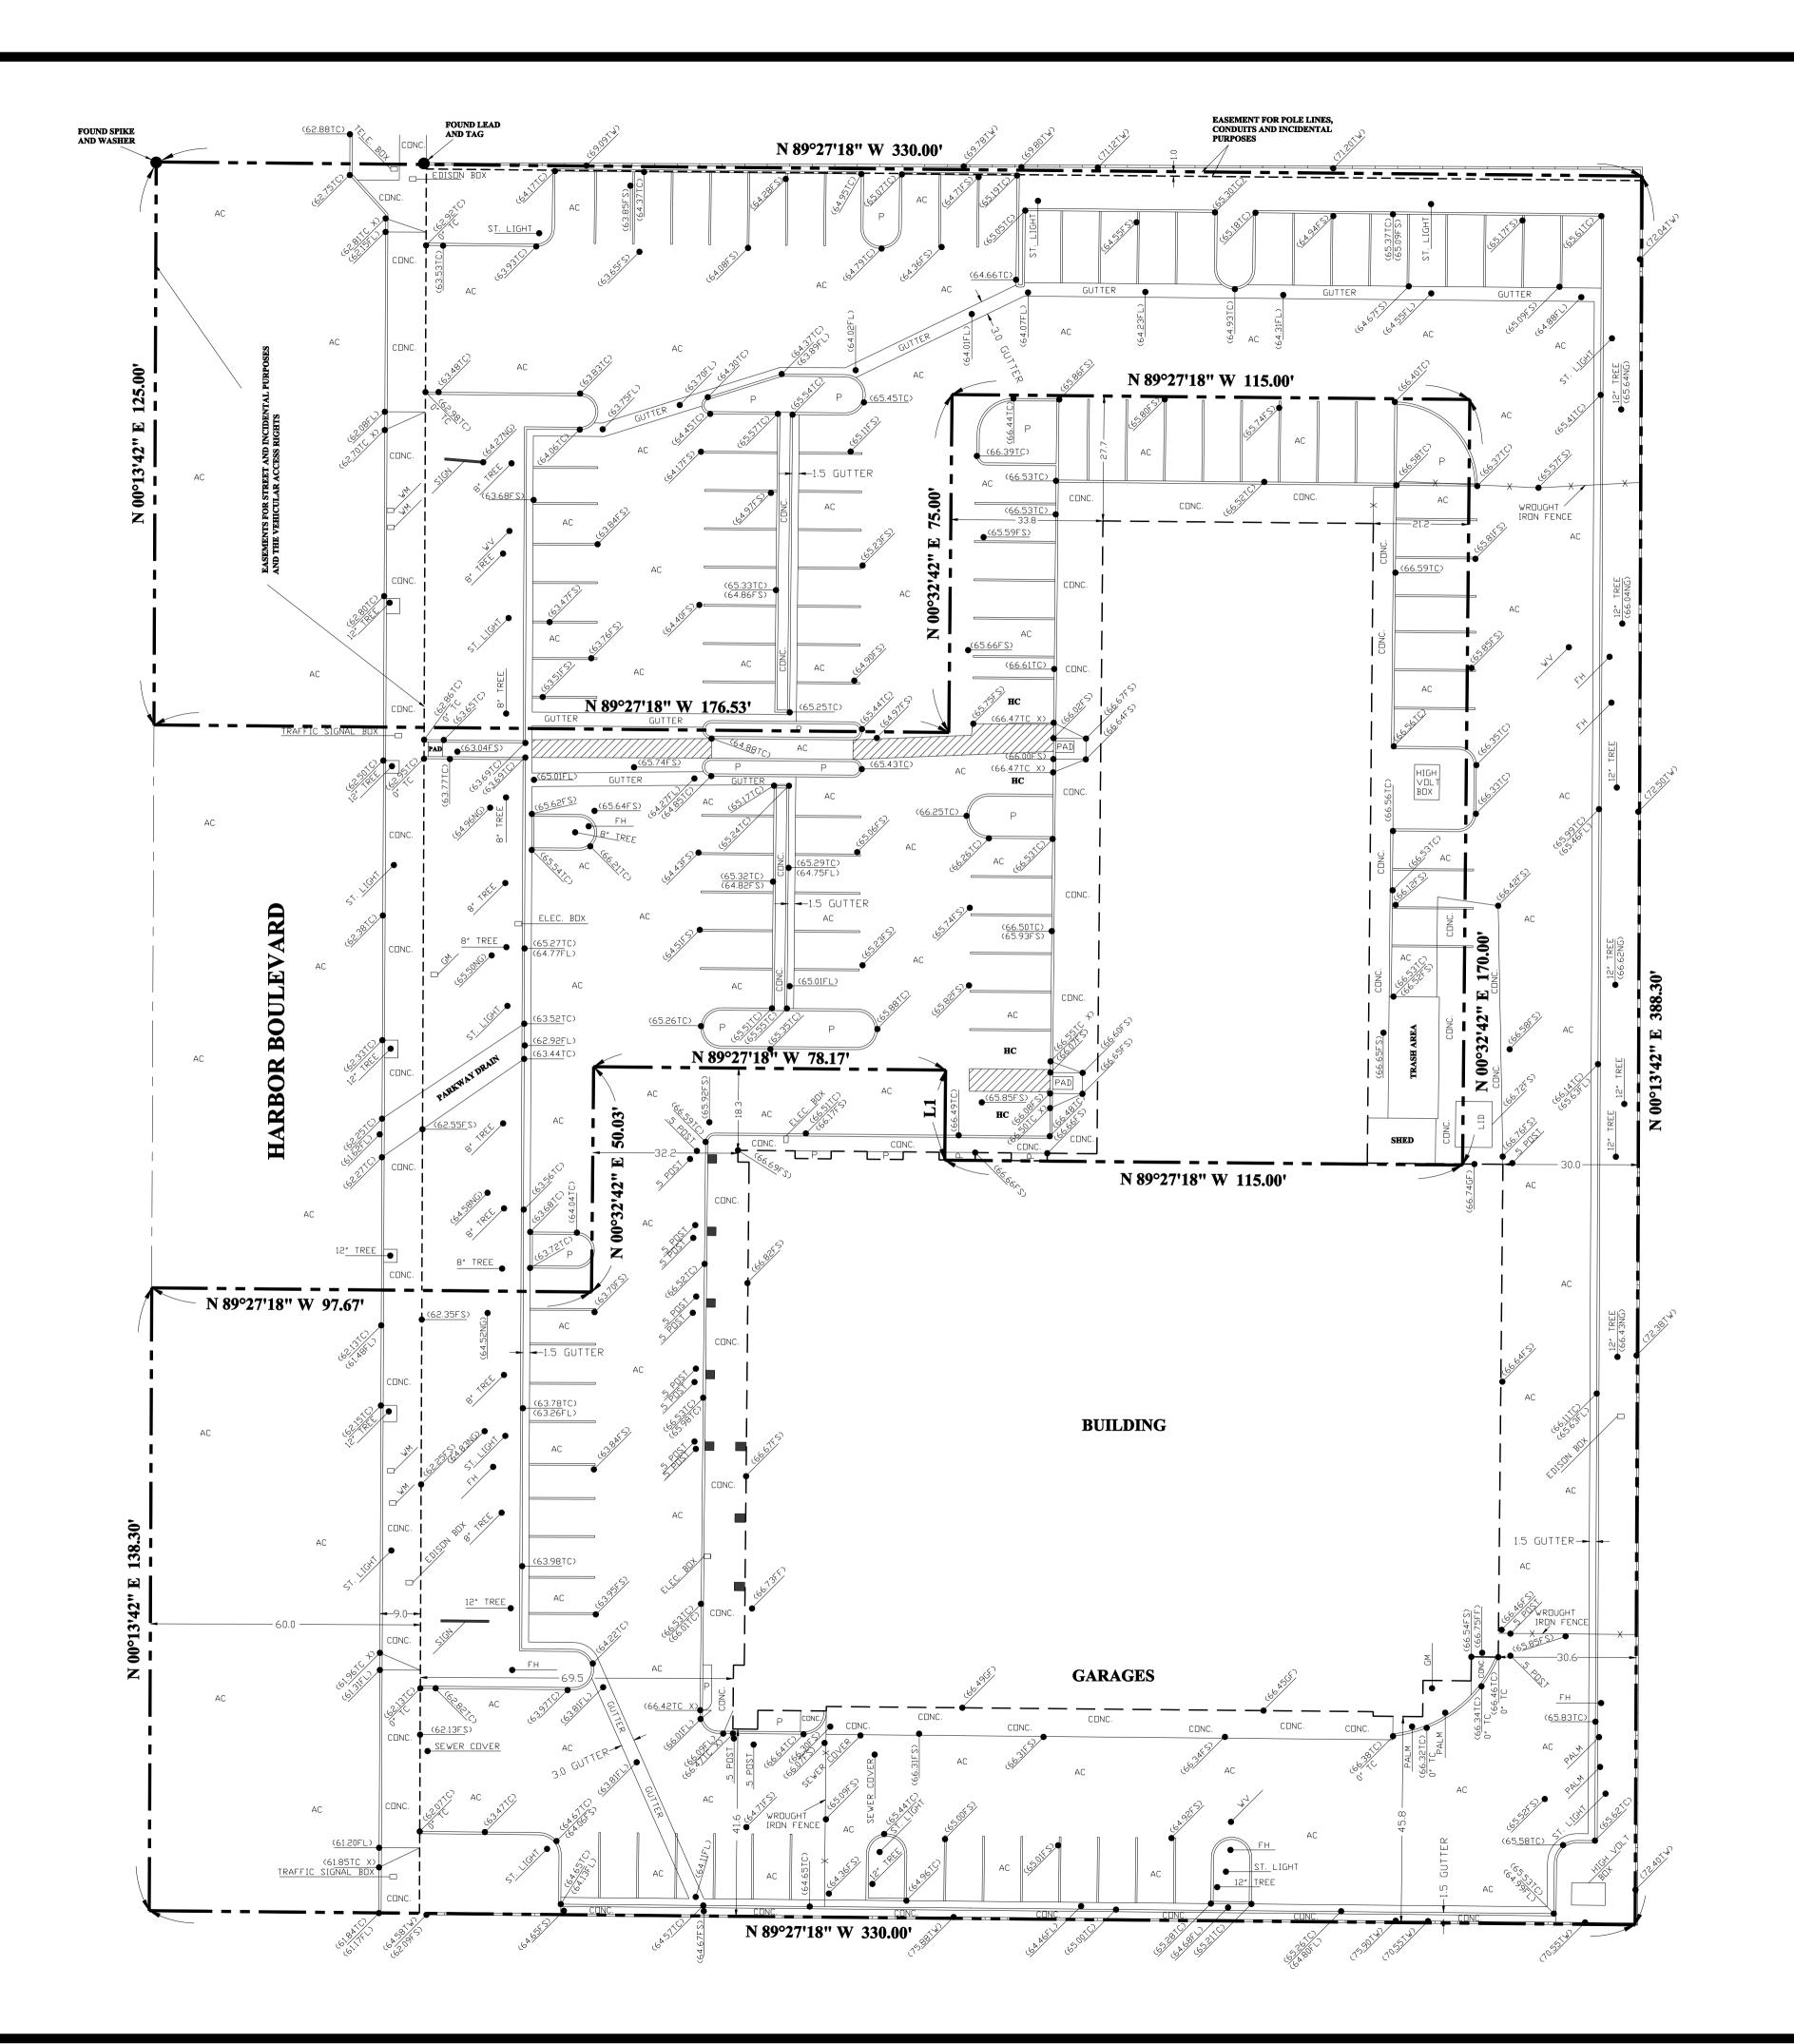

#### SURVEY NOTES

1. THE PLAT FOR THIS SURVEY WAS PREPARED WITHOUT A TITLE REPORT. UNPLOTTED EASEMENTS MAY EXIST ON THE SUBJECT PROPERTY.

| LINE | BEARING       | DISTANCE |
|------|---------------|----------|
| L1   | N 00°32'42" E | 20.00'   |

## **TOPOGRAPHIC SURVEY**

JOB: 91-1 DATE: 10/7/22

#### **ADDRESS OF PROJECT**

1107 S. HARBOR Santa ana, ca

#### LEGAL DESCRIPTION

PARCEL 1 OF LOT LINE ADJUSTMENT

APN 144-351-26

### **BENCH MARK**

BENCH MARK #1F-156-89 Datum: Navd88 Elevation: 63,441